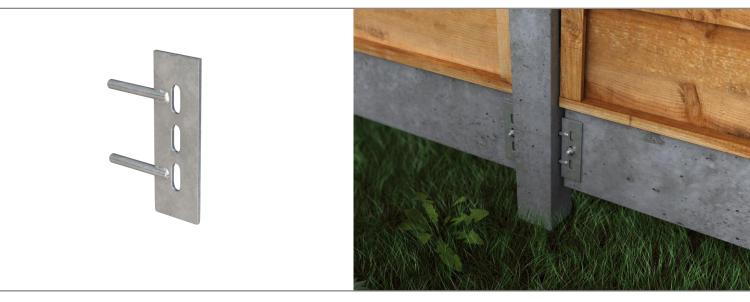

## **POWAPOST 2PINCLEAT** Two Pin Cleat

## Product 2PINCLEAT Two Pin Cleat

A hot dip galvanised welded bracket used to secure concrete gravel boards to concrete fence posts.

| CODE          | SIZE      | BOX QTY.  |
|---------------|-----------|-----------|
| 2PINCLEAT/2PK | Universal | 50 x 2 PK |