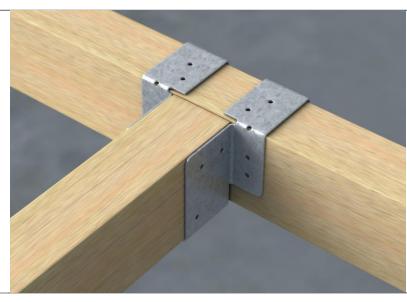

# A190 Light Duty Hanger (Short Leg)

The A190 is a light duty 0.9 mm thick hanger designed for general fixings of timber to timber components, suitable for joist depth up to 175mm. Produced from galvanised steel to BS EN 10346 as standard, or stainless steel available to order. Galvanised hangers must be fixed using 30mm x 3.75mm sherardised square twisted nails in all pre-punched holes.