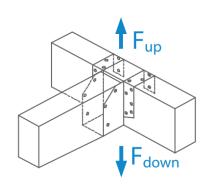

### **Load Directions**

| Product Details |                 |     |    |    |                      |             |         |                              |
|-----------------|-----------------|-----|----|----|----------------------|-------------|---------|------------------------------|
| Product code    | Dimensions (mm) |     |    |    | Holes no. 4.0 Ø (mm) |             |         | Characteristic Capacity (kN) |
|                 |                 |     |    |    |                      |             |         | C24 Timber                   |
|                 | W               | L   | В  | S  | Leg                  | Side Flange | Bearing | F <sub>down</sub>            |
| A190/38         | 38              | 190 | 50 | 76 | 20                   | 6           | 2       | 6.3                          |
| A190/44         | 44              |     |    | 73 |                      |             |         | 4.6                          |
| A190/47         | 47              |     |    | 71 |                      |             |         | 4.6                          |
| A190/50         | 50              |     |    | 70 |                      |             |         | 5.0                          |