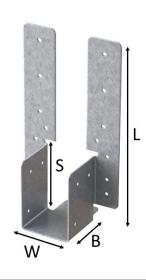

#### Features:

- Quick and easy to install
- · Thin profile no notching required
- Low side flange (S)

### **Load Directions**

| Product Details |                 |     |    |    |                      |             |         |                              |
|-----------------|-----------------|-----|----|----|----------------------|-------------|---------|------------------------------|
| Product code    | Dimensions (mm) |     |    |    | Holes no. 4.0 Ø (mm) |             |         | Characteristic Capacity (kN) |
|                 |                 |     |    |    |                      |             |         | C24 Timber                   |
|                 | W               | L   | В  | S  | Leg                  | Side Flange | Bearing | F <sub>down</sub>            |
| A190/38         | 38              | 190 | 50 | 76 | 20                   | 6           | 2       | 6.3                          |
| A190/44         | 44              |     |    | 73 |                      |             |         | 4.6                          |
| A190/47         | 47              |     |    | 71 |                      |             |         | 4.6                          |
| A190/50         | 50              |     |    | 70 |                      |             |         | 5.0                          |