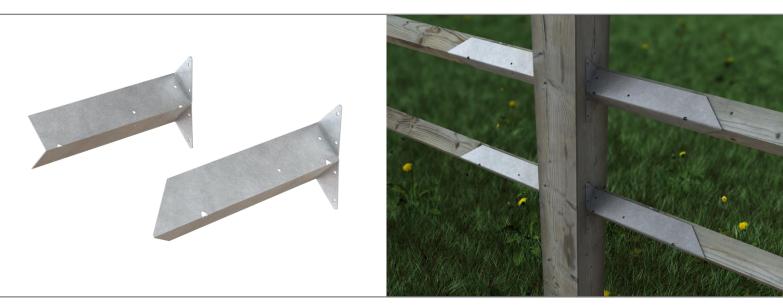

## Product ARB Arris Rail Brackets

For use with feather edge fencing, this galvanised bracket secures arris rails to posts. The ARB 285 has a pointed end.

| CODE    | SIZE  | BOX QTY. |
|---------|-------|----------|
| ARB/100 | 100mm | 100      |
| ARB/225 | 225mm | 100      |
| ARB/285 | 285mm | 100      |
| ARB/300 | 300mm | 100      |