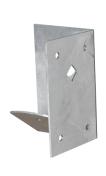

## **ARSB Arris Rail Support Bracket (Handed)**

Suitable for fixing arris rails to timber posts during new fence construction. Fixed to the post using screws and/or coach screw/bolt.

| CODE         | PACK QTY. |
|--------------|-----------|
| ARSB/RH/50PK | 50        |
| ARSB/LH/50PK | 50        |