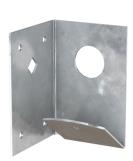

## **ARSB Arris Rail Support Bracket (Handed)**

Suitable for fixing arris rails to timber posts during new fence construction. Fixed to the post using screws and/or coach screw/bolt.

| CODE         | PACK QTY. |
|--------------|-----------|
| ARSB/RH/50PK | 50        |
| ARSB/LH/50PK | 50        |