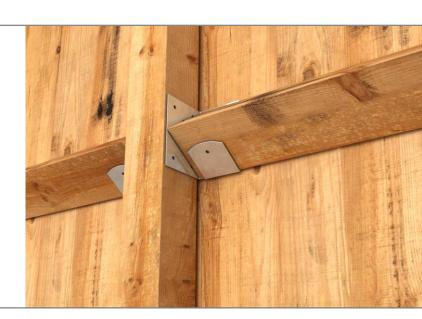

## **ARSB Arris Rail Support Bracket (Handed)**

Suitable for fixing arris rails to timber posts during new fence construction. Fixed to the post using screws and/or coach screw/bolt.

| CODE         | PACK QTY. |
|--------------|-----------|
| ARSB/RH/50PK | 50        |
| ARSB/LH/50PK | 50        |