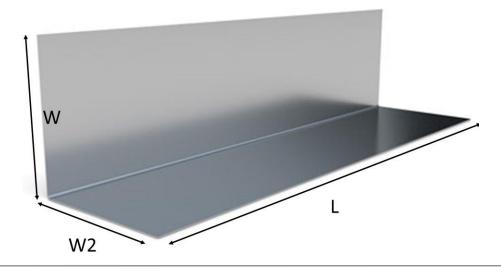

## AS Aluminium Roof Soaker

BPC manufacture aluminium Roof Soakers, designed to protect against weather at the point where a roof meets a vertical face, such as a wall or chimney. Used in conjunction with flashings (or other roof coverings), which should overlay the soakers. Thickness 0.5mm.

## Product

AS

Packaging:

Pack quantities see table below

| Product Details |                 |    |     |          |
|-----------------|-----------------|----|-----|----------|
| Product code    | Dimensions (mm) |    |     | Pack     |
|                 | L               | W  | W2  | Quantity |
| AS/50100/150    | 150             | 50 | 100 | 25       |
| AS/50100/180    | 180             | 50 | 100 | 25       |
| AS/50100/300    | 300             | 50 | 100 | 25       |
| AS/50100/340    | 340             | 50 | 100 | 25       |
| AS/75100/150    | 150             | 75 | 100 | 25       |
| AS/75100/180    | 180             | 75 | 100 | 25       |
| AS/75100/300    | 300             | 75 | 100 | 25       |
| AS/75100/340    | 340             | 75 | 100 | 25       |
| AS/7575/150     | 150             | 75 | 75  | 25       |
| AS/7575/180     | 180             | 75 | 75  | 25       |
| AS/7575/300     | 300             | 75 | 75  | 25       |
| AS/7575/340     | 340             | 75 | 75  | 25       |