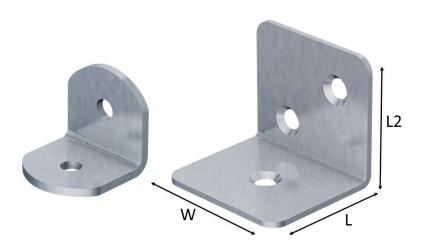

## **BRA** Light Duty Angle Braces

The BRA is a galvanised light duty angle bracket suitable for many DIY, kitchen fitting and professional fixing applications. Produced from galvanised steel to BS EN 10346 + G275 as standard, or stainless steel grade 304 to BS EN 10088-2 Grade 1.4301, available to order.

## Packaging:

· Box Quantities see table

| Product Details |                 |    |    |    |           |
|-----------------|-----------------|----|----|----|-----------|
| Product code    | Dimensions (mm) |    |    |    | Outer Box |
|                 | T               | W  | L  | L2 | Quantity  |
| BRA/18x18/10PK  | 0.8             | 18 | 18 | 18 | 100x10PK  |
| BRA/25x25/10PK  | 1.2             | 28 | 25 | 25 | 100x10PK  |