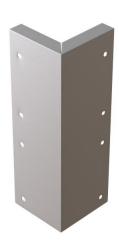

## **CB Corner Bracket Kit**

A retail box containing 4 sturdy hot dipped galvanised brackets and all necessary fixings. Use these for creating raised beds with timber boards of any thickness or for strengthening corners in general timber construction.

| CODE   | SIZE            | BOX QTY. |
|--------|-----------------|----------|
| CB/200 | 60 x 60 x 200mm | 20 Kits  |

Head Office: BPC Building Products Ltd, Flanshaw Way, Wakefield WF2 9LP Tel: 01924 364794