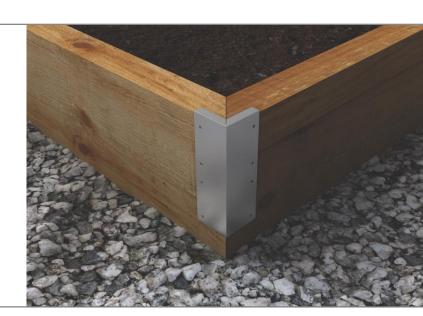

## **CB Corner Bracket Kit**

A retail box containing 4 sturdy hot dipped galvanised brackets and all necessary fixings. Use these for creating raised beds with timber boards of any thickness or for strengthening corners in general timber construction.

| CODE   | SIZE            | BOX QTY. |
|--------|-----------------|----------|
| CB/200 | 60 x 60 x 200mm | 20 Kits  |

Head Office: BPC Building Products Ltd, Flanshaw Way, Wakefield WF2 9LP Tel: 01924 364794