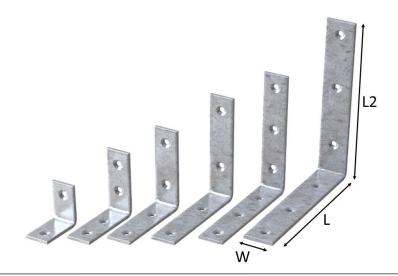

## CB

#### Packaging:

· Box Quantities see table

| Product Details |                 |    |     |     |           |
|-----------------|-----------------|----|-----|-----|-----------|
| Product code    | Dimensions (mm) |    |     |     | Outer Box |
|                 | Т               | W  | L   | L2  | Quantity  |
| CB25/10PK       | 1.5             | 15 | 25  | 25  | 100x10PK  |
| CB40/10PK       | 1.5             | 15 | 40  | 40  | 100x10PK  |
| CB50/10PK       | 1.5             | 15 | 50  | 50  | 100x10PK  |
| CB65/10PK       | 1.5             | 15 | 65  | 65  | 100x10PK  |
| CB75/10PK       | 1.5             | 15 | 75  | 75  | 100x10PK  |
| CB100/10PK      | 2.0             | 18 | 100 | 100 | 50x10PK   |