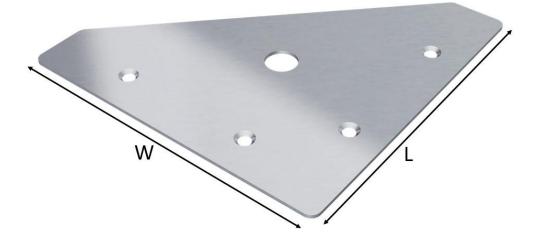

## **CPL** Corner Plate

The CPL Corner plate for DIY and professional fixing applications. Produced from galvanised steel to BS EN 10346 + G275 as standard, or stainless steel grade 304 to BS EN 10088-2 Grade 1.4301, available to order.

## CPL

Features:

General DIY non-structural

Packaging:

• Box Quantities see table

| Product Details |                 |    |    |           |
|-----------------|-----------------|----|----|-----------|
| Product code    | Dimensions (mm) |    |    | Outer Box |
|                 | Т               | L  | W  | Quantity  |
| CPL/82x82/10PK  | 1               | 82 | 82 | 100x10PK  |