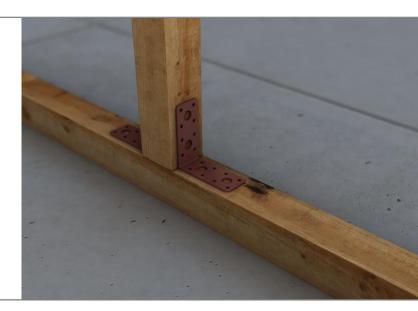

## **Decking Products**

Engineered to simplify the building of decks and garden structures, our range of post bases, clips, brackets, hangers, and connectors provides not only aesthetically pleasing connections but also robust support for timber posts. These components are constructed from welded heavy-duty mild steel and undergo powder coating after fabrication for added durability.

## DC/AB40 Angle Bracket (DUAL COATED)

Manufactured from galvanised 40x3mm mild steel, powder coated after fabrication for superior dual coated corrosion protection.

| CODE          | SIZE       | BOX QTY. |
|---------------|------------|----------|
| DC/AB40/45X45 | 45 x 45mm  | 100      |
| DC/AB40/90X45 | 90 x 45mm  | 100      |
| DC/AB40/90X90 | 90 x 90mm  | 100      |
| DC/AB40/180F  | 180mm Flat | 100      |