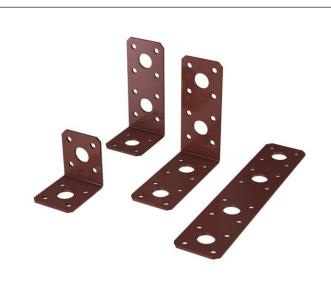

## DC/AB40 Angle Bracket (DUAL COATED)

Manufactured from galvanised 40x3mm mild steel, powder coated after fabrication for superior dual coated corrosion protection.

| CODE          | SIZE       | BOX QTY. |
|---------------|------------|----------|
| DC/AB40/45X45 | 45 x 45mm  | 100      |
| DC/AB40/90X45 | 90 x 45mm  | 100      |
| DC/AB40/90X90 | 90 x 90mm  | 100      |
| DC/AB40/180F  | 180mm Flat | 100      |