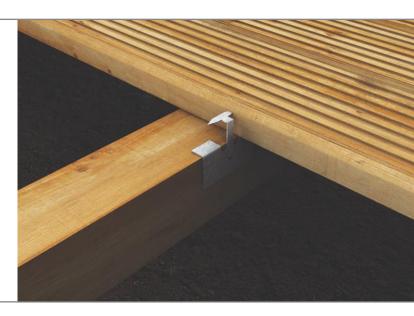

## DC Decking Clips

An invisible way to attach wooden decking to the deck joists. Simply attach as shown for a sure fit with no screws.

| CODE   | BOX QTY.    |
|--------|-------------|
| DC/100 | 10 x 100 PK |