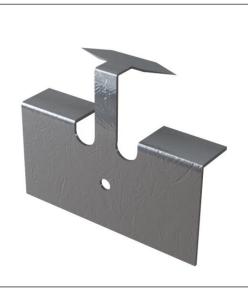

## DC Decking Clips

An invisible way to attach wooden decking to the deck joists. Simply attach as shown for a sure fit with no screws.

| CODE   | BOX QTY.    |
|--------|-------------|
| DC/100 | 10 x 100 PK |