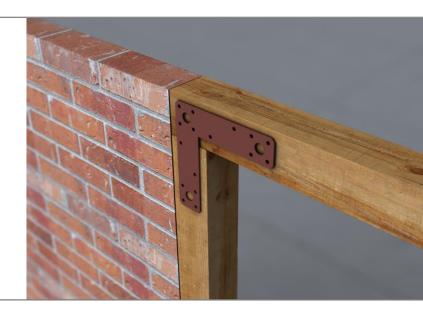

## **Decking Products**

Engineered to simplify the building of decks and garden structures, our range of post bases, clips, brackets, hangers, and connectors provides not only aesthetically pleasing connections but also robust support for timber posts. These components are constructed from welded heavy-duty mild steel and undergo powder coating after fabrication for added durability.

## DC/L 'L' Bracket

Manufactured from 2.5mm thick galvanised steel, powder coated after fabrication for superior dual coated corrosion protection.

| CODE    | BOX QTY. |
|---------|----------|
| DC/L150 | 50       |