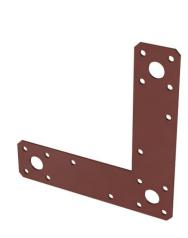

## DC/L 'L' Bracket

Manufactured from 2.5mm thick galvanised steel, powder coated after fabrication for superior dual coated corrosion protection.

| CODE    | BOX QTY. |
|---------|----------|
| DC/L150 | 50       |