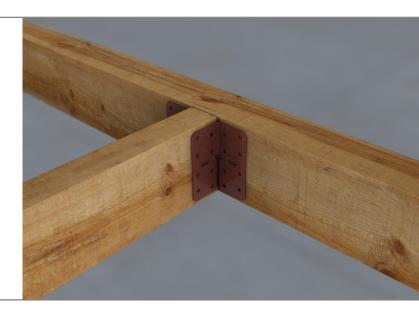

## DC/MPC Multi Purpose Connector

A multi purpose connector designed to be bent on site to suit many timber to timber jointing applications. Manufactured from 1.5mm galvanised steel, powder coated after fabrication for superior dual coated corrosion protection.