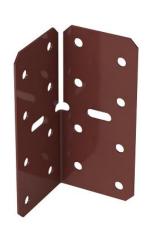

## DC/MPC Multi Purpose Connector

A multi purpose connector designed to be bent on site to suit many timber to timber jointing applications. Manufactured from 1.5mm galvanised steel, powder coated after fabrication for superior dual coated corrosion protection.