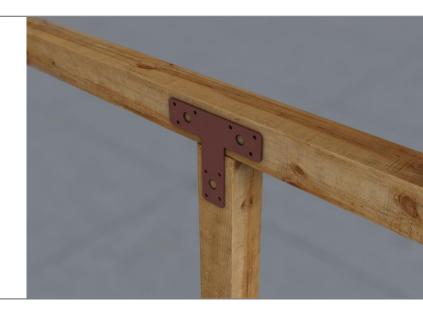

## DC/T 'T' Bracket

Manufactured from 2.0mm thick galvanised steel, powder coated after fabrication for superior dual coated corrosion protection.

| CODE    | BOX QTY. |
|---------|----------|
| DC/T150 | 50       |