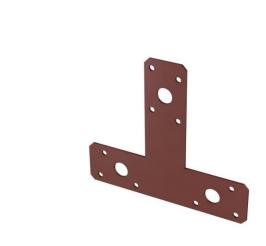

## DC/T 'T' Bracket

Manufactured from 2.0mm thick galvanised steel, powder coated after fabrication for superior dual coated corrosion protection.

| CODE    | BOX QTY. |
|---------|----------|
| DC/T150 | 50       |