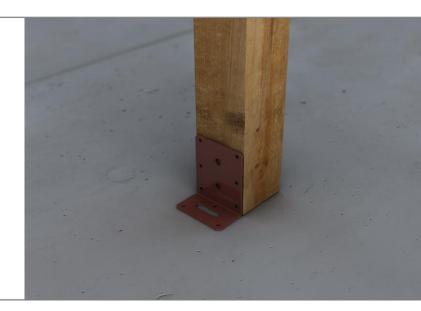

## DC/WC Wood Connector

A strong slotted bracket, manufactured from 3mm thick galvanised steel. Powder coated for superior dual coated corrosion protection.

| CODE        | BOX QTY. |
|-------------|----------|
| DC/WC/85X40 | 100      |