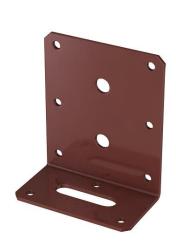

## DC/WC Wood Connector

A strong slotted bracket, manufactured from 3mm thick galvanised steel. Powder coated for superior dual coated corrosion protection.

| CODE        | BOX QTY. |
|-------------|----------|
| DC/WC/85X40 | 100      |