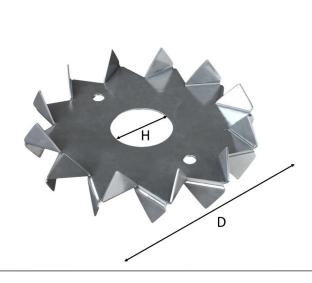

## **DSTC / SSTC** Tooth Plate Connectors

The DSTC (Double sided) and SSTC (Single Sided) Tooth Plate connector is designed to improve the performance of bolted connections, timber connectors are manufactured in accordance with BS EN 912:200. Type C6/C7 and produced from 1mm thick galvanised steel to BS EN 10346 DX51D +G275. Stainless steel and hot dipped galvanised after manufacture are also available

Box Quantities see table

| Product Details |                 |            |                 |          |
|-----------------|-----------------|------------|-----------------|----------|
| Product code    | Dimensions (mm) |            | Single /        | Box      |
|                 | D               |            | Double<br>sided | Quantity |
| SSTC/38         | 38              | M12        | Single          | 100      |
| SSTC/50         | 50              |            |                 | 100      |
| SSTC/63         | 63              |            |                 | 100      |
| SSTC/75         | 75              |            |                 | 75       |
|                 |                 |            |                 |          |
| DSTC/38         | 38              | -<br>- M12 | Double          | 100      |
| DSTC/50         | 50              |            |                 | 100      |
| DSTC/63         | 63              |            |                 | 100      |
| DSTC/75         | 75              |            |                 | 75       |