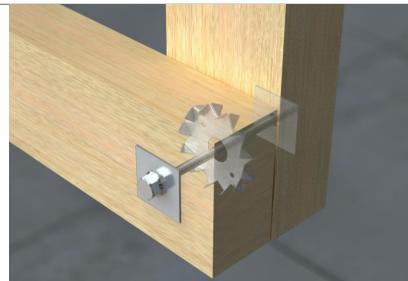

## **DSTC / SSTC** Tooth Plate Connectors

The DSTC (Double sided) and SSTC (Single Sided) Tooth Plate connector is designed to improve the performance of bolted connections, timber connectors are manufactured in accordance with BS EN 912:200. Type C6/C7 and produced from 1mm thick galvanised steel to BS EN 10346 DX51D +G275. Stainless steel and hot dipped galvanised after manufacture are also available

## Product DSTC / SSTC

Features

Easy to use

Fixings:

By Building Designer

Approvals:

- CE Marked
- UKCA Marked

Packaging: