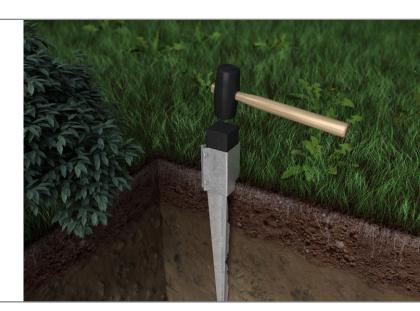

## **DT Driving in Tool**

This robust universal tool is designed to aid installation of Post Spikes, to protect the shoe whilst hammering into the ground. The PowaPost® Driving Tool should always be used when installing Post Spikes.