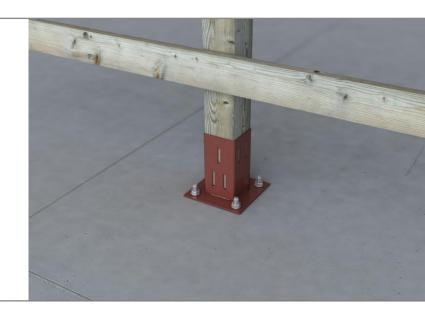

## EASYPS1 Bolt Down Post Shoe (EasyGrip)

The PowaPost® EasyGrip Bolt Down Shoe features a wedge type grip which allows quick and easy installation without the need for tightening bolts.

| CODE        | POST SIZE   | PACK QTY. |
|-------------|-------------|-----------|
| EASYPS1/50  | 50 x 50mm   | 6         |
| EASYPS1/75  | 75 x 75mm   | 6         |
| EASYPS1/100 | 100 x 100mm | 6         |
| EASYPS1/150 | 150 x 150mm | 6         |