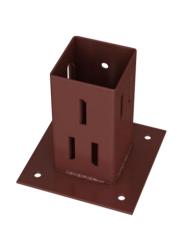

## EASYPS1 Bolt Down Post Shoe (EasyGrip)

The PowaPost® EasyGrip Bolt Down Shoe features a wedge type grip which allows quick and easy installation without the need for tightening bolts.

| CODE        | POST SIZE   | PACK QTY. |
|-------------|-------------|-----------|
| EASYPS1/50  | 50 x 50mm   | 6         |
| EASYPS1/75  | 75 x 75mm   | 6         |
| EASYPS1/100 | 100 x 100mm | 6         |
| EASYPS1/150 | 150 x 150mm | 6         |