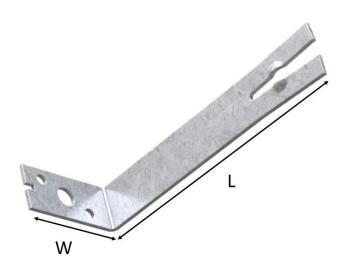

## FC Fishtailed Frame Cramp

The FC Fishtailed Frame Cramp has a unique fishtailed end complete with 50mm upstand, three fixing holes and fishtailed end. Available in 2.0mm thick galvanised steel to BS EN 10346 DX51D + G275.

## **Product**

FC

Packaging:

• Box quantities see table below

| Product Details |                 |    |                 |
|-----------------|-----------------|----|-----------------|
| Product code    | Dimensions (mm) |    | Вох             |
|                 |                 | W  | Box<br>Quantity |
| G/FC/150        | 100             | 50 | 200             |
| G/FC/200        | 150             | 50 | 200             |
| G/FC/250        | 200             | 50 | 100             |