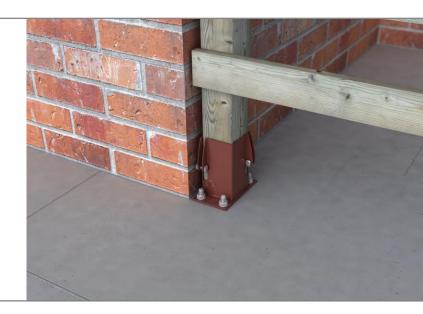

## FPS1 Flush Fit Bolt Down Shoe

The Flush Fit Bolt Down is particularly suitable for applications where a post requires fitting against a flush surface or mounted on top of an existing wall, or in line with the edge of a patio or timber deck.