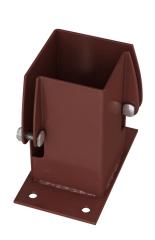

## FPS1 Flush Fit Bolt Down Shoe

The Flush Fit Bolt Down is particularly suitable for applications where a post requires fitting against a flush surface or mounted on top of an existing wall, or in line with the edge of a patio or timber deck.