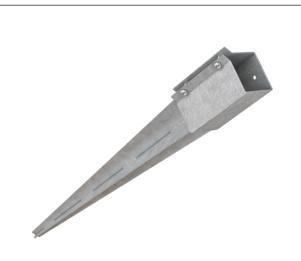

## G/DPS Galvanised Drive-In Fence Post Spike

The PowaPost® Bolt Down Shoe is designed for use when posts are required to be installed on an existing hard surface such as a concrete or wooden base. Hot dip galvanised after fabrication for superior corrosion resistance. Ideally suited to costal areas

| CODE              | SIZE SPIKE  | SPIKE LENGTH | PACK QTY. |
|-------------------|-------------|--------------|-----------|
| G/DPS/75/750/2PK  | 75 x 75mm   | 600mm        | 2 PK      |
| G/DPS/100/750/2PK | 100 x 100mm | 600mm        | 2 PK      |