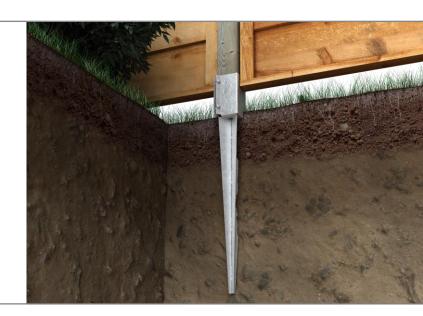

## PowaPost® Fencing Products

Designed to make the erection of fencing, gazebos, pergolas and other garden structures quick and easy, the PowaPost® range of fence post spikes offer strong anchorage for timber posts and are manufactured from welded heavy duty mild steel, powder coated after fabrication.

## G/DPS Galvanised Drive-In Fence Post Spike

The PowaPost® Bolt Down Shoe is designed for use when posts are required to be installed on an existing hard surface such as a concrete or wooden base. Hot dip galvanised after fabrication for superior corrosion resistance. Ideally suited to costal areas