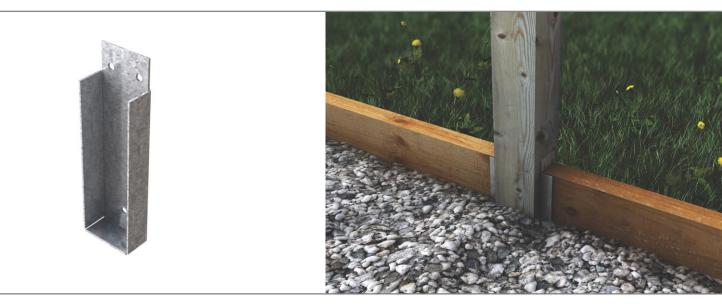

## **POWAPOST GBC** Gravel Board Clip

## Product GBC Gravel Board Clip

A galvanised bracket enabling secure fixing of gravel boards to fence posts.

| CODE       | SIZE       | BOX QTY. |
|------------|------------|----------|
| GBC/25×150 | 25 x 150mm | 50       |
| GBC/50×150 | 50 x 150mm | 50       |
| GBC/50×225 | 50 x 225mm | 50       |