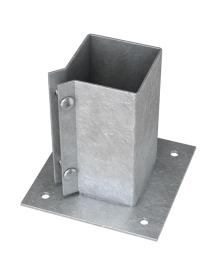

## G/PS1 Galvanised Bolt Down Post Shoe

The PowaPost® Bolt Down Shoe is designed for use when posts are required to be installed on an existing hard surface such as a concrete or wooden base. Hot dip galvanised after fabrication for superior corrosion resistance. Ideally suited to costal areas.