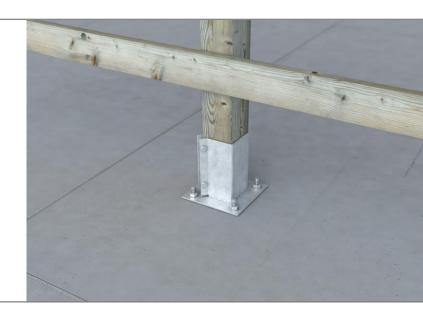

## G/PS1 Galvanised Bolt Down Post Shoe

The PowaPost® Bolt Down Shoe is designed for use when posts are required to be installed on an existing hard surface such as a concrete or wooden base. Hot dip galvanised after fabrication for superior corrosion resistance. Ideally suited to costal areas.