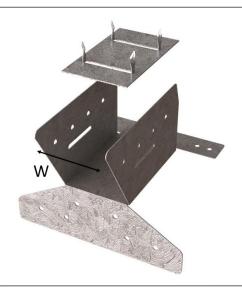

## **GS** Glide Shoe

The GS is a purpose made galvanised metal bracket specifically designed to allow raised tie or scissor trussed rafters to achieve designed deflection, both horizontally and vertically. Produced from galvanised steel to BS EN 10346 + G275 as standard

## GS

Features:

Quick and easy to install

Fixings:

30 x 3.75mm Sherardised Square Twist Nails

Packaging:

• Box Quantities see table

| Product Details |            |              |
|-----------------|------------|--------------|
| Product code    | Width (mm) | Box Quantity |
| GS/38           | 38         | 100          |
| GS/50           | 50         | 100          |
| GS/75           | 75         | 50           |
| GS/100          | 100        | 50           |
| GS/150          | 150        | 50           |
| GS/200          | 200        | 50           |