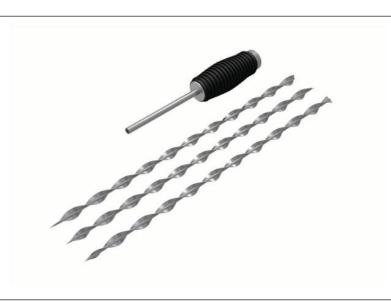

### **HELI-4.5-ONE Timber Frame Wall Tie**

A 4.5mm Newbuild wall tie for securing external masonry to timber frames. The first helical wall tie was tested to EN846 for timber frame construction.

Used for domestic and small commercial builds up to four storeys high. Suitable for buildings with a maximum height of 15m and for flat sites where the basic wind speed is up to 25m/s and altitude is not greater than 150m above sea level,