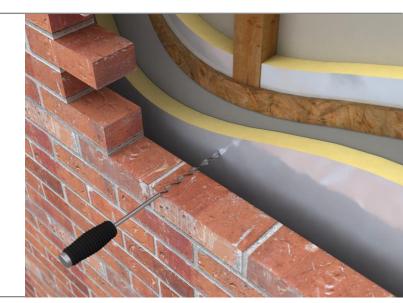

## **Timber Frame Tie**

This product is specifically designed to secure an inner timber frame to an outer brick skin. The main property of these ties is that they can absorb substantial vertical movement between the brick and timber while still performing their structural function.

### **HELI-4.5-ONE Timber Frame Wall Tie**

A 4.5mm Newbuild wall tie for securing external masonry to timber frames. The first helical wall tie was tested to EN846 for timber frame construction.

Used for domestic and small commercial builds up to four storeys high. Suitable for buildings with a maximum height of 15m and for flat sites where the basic wind speed is up to 25m/s and altitude is not greater than 150m above sea level,