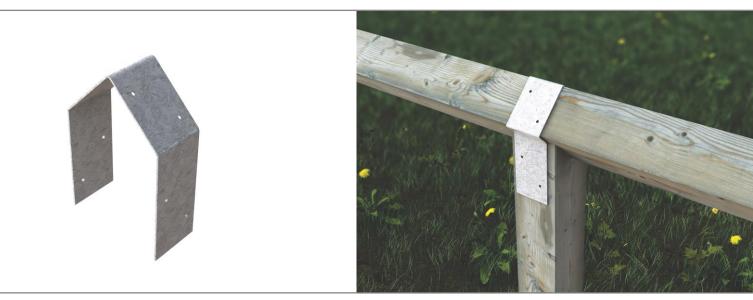

## **POWAPOST KRB** Knee Rail Bracket

## Product KRB Knee Rail Bracket

A galvanised fixing used to securely attach knee rails to posts reducing the risk of nail damage to timber. Supplied once bent.

| CODE        | SIZE        | BOX QTY. |
|-------------|-------------|----------|
| KRB-B/H/75  | 500 x 75mm  | 50       |
| KRB-B/H/100 | 475 x 100mm | 50       |