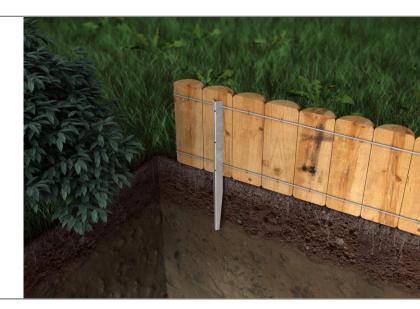

## LRP Long Roll Pin

A Sturdy galvanised steel pin, designed to be driven into soil to secure log border roll. Simply insert the pin into the soil and nail or screw through the pre-punched holes into the timber.