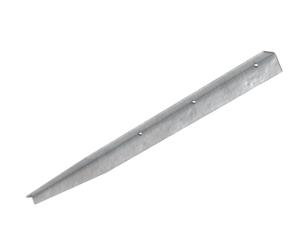

## LRP Long Roll Pin

A Sturdy galvanised steel pin, designed to be driven into soil to secure log border roll. Simply insert the pin into the soil and nail or screw through the pre-punched holes into the timber.