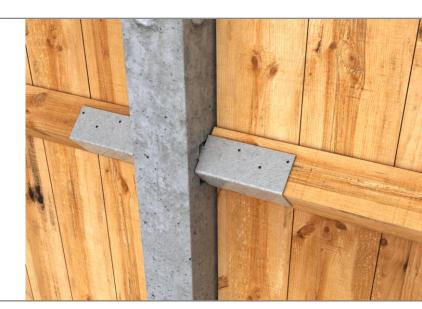

## **MARB Mortice Arris Rail Bracket**

Used to fix arris rails between concrete posts. Designed to be slotted into a mortice hole in concrete fence posts and nailed or screwed to timber arris rail.

| CODE | BOX QTY. |
|------|----------|
| MARB | 50       |