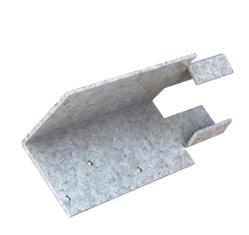

## **MARB Mortice Arris Rail Bracket**

Used to fix arris rails between concrete posts. Designed to be slotted into a mortice hole in concrete fence posts and nailed or screwed to timber arris rail.

| CODE | BOX QTY. |
|------|----------|
| MARB | 50       |