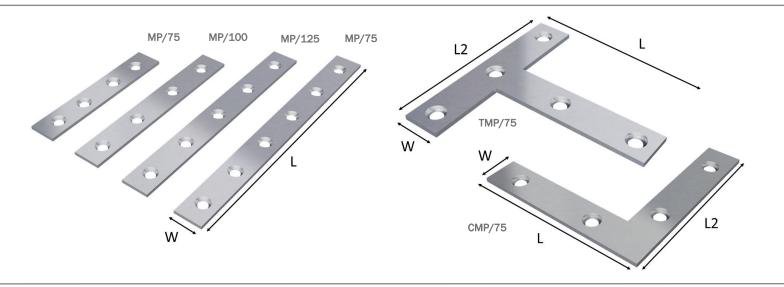

## **MP** Mending Plates

The MP Mending plates used for DIY and professional fixing applications. Produced from galvanised steel to BS EN 10346 + G275 as standard, or stainless steel grade 304 to BS EN 10088-2 Grade 1.4301, available to order

## MP

Features:

General DIY non-structural

## Packaging:

· Box Quantities see table

| Product Details |                 |    |     |    |           |
|-----------------|-----------------|----|-----|----|-----------|
| Product code    | Dimensions (mm) |    |     |    | Outer Box |
|                 |                 |    | L   | L2 | Quantity  |
| MP/75/10PK      | 1.5             | 15 | 75  | -  | 100x10PK  |
| MP/100/10PK     | 1.5             | 15 | 100 | -  | 100x10PK  |
| MP/125/10PK     | 1.5             | 15 | 125 | -  | 100x10PK  |
| MP/150/10PK     | 1.5             | 15 | 150 | -  | 100x10PK  |
|                 |                 |    |     |    |           |
| CMP/50/10PK     | 1.5             | 12 | 50  | 50 | 100x10PK  |
| CMP/75/10PK     | 1.5             | 15 | 75  | 75 | 100x10PK  |
|                 |                 |    |     |    |           |
| TMP/75/10PK     | 1.5             | 15 | 75  | 75 | 100x10PK  |