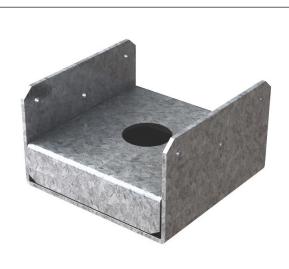

## **PB1** Deck Post Base

A bolt down post shoe used for installing deck posts onto an existing concrete base

| CODE    | POST SIZE   | BOX QTY. |
|---------|-------------|----------|
| PB1/100 | 100 x 100mm | 10       |