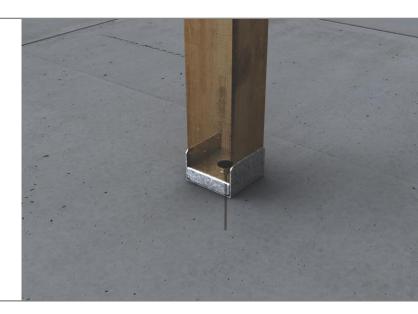

## **PB1** Deck Post Base

A bolt down post shoe used for installing deck posts onto an existing concrete base

| CODE    | POST SIZE   | BOX QTY. |
|---------|-------------|----------|
| PB1/100 | 100 x 100mm | 10       |