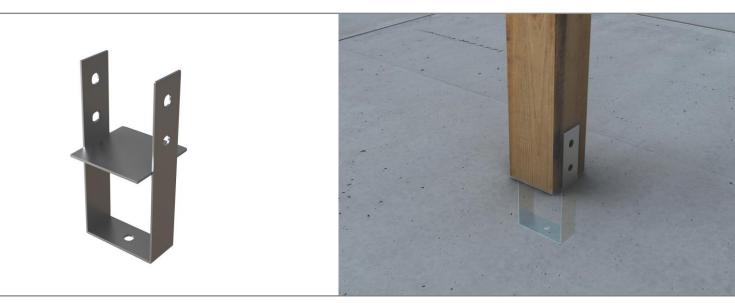

## Product PB2 Deck Post Base

A sturdy 3mm thick shoe designed to fix deck posts into new concrete.

| CODE    | POST SIZE   | BOX QTY. |
|---------|-------------|----------|
| PB2/100 | 100 x 100mm | 10       |