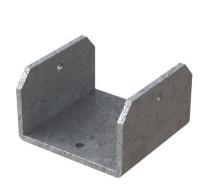

## **PC Panel Clip**

A galvanised fixing used to securely attach fence panels to posts reducing the risk of nail damage to timber.

| CODE  | SIZE | BOX QTY. |
|-------|------|----------|
| PC/32 | 32mm | 100      |
| PC/38 | 38mm | 100      |
| PC/44 | 44mm | 100      |
| PC/50 | 50mm | 100      |