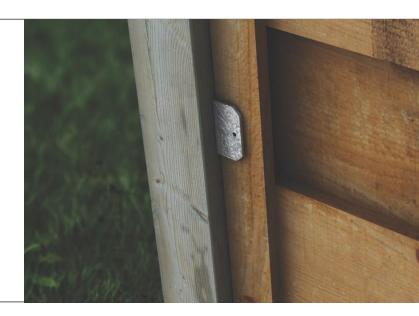

## **PC Panel Clip**

A galvanised fixing used to securely attach fence panels to posts reducing the risk of nail damage to timber.

| CODE  | SIZE | BOX QTY. |
|-------|------|----------|
| PC/32 | 32mm | 100      |
| PC/38 | 38mm | 100      |
| PC/44 | 44mm | 100      |
| PC/50 | 50mm | 100      |