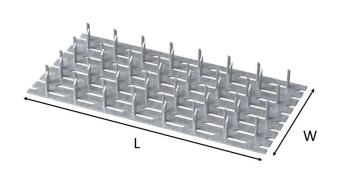

## **PP** Pallet Plate

The PP is a multi-purpose galvanised plate manufactured from 1mm steel, used to connect timbers without the use of nails. <u>This product must not be</u> <u>used to fabricate roof trusses.</u>

#### Packaging:

• Box Quantities see table

\*\*\*Not to be used for truss fabrication\*\*\*

| Product Details |                 |    |              |
|-----------------|-----------------|----|--------------|
| Product code    | Dimensions (mm) |    | Pov Questitu |
|                 |                 |    | Box Quantity |
| PP/50x129       | 129             | 50 | 250          |