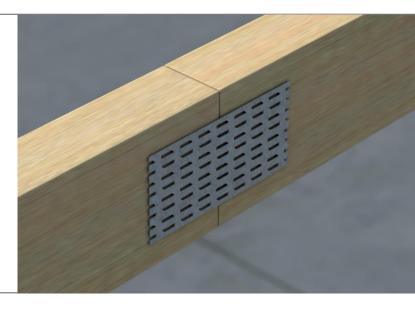

## **PP** Pallet Plate

The PP is a multi-purpose galvanised plate manufactured from 1mm steel, used to connect timbers without the use of nails. <u>This product must not be</u> <u>used to fabricate roof trusses.</u>

#### Packaging:

• Box Quantities see table

\*\*\*Not to be used for truss fabrication\*\*\*

| Product Details |                 |    |              |
|-----------------|-----------------|----|--------------|
| Product code    | Dimensions (mm) |    | Pov Questitu |
|                 |                 |    | Box Quantity |
| PP/50x129       | 129             | 50 | 250          |