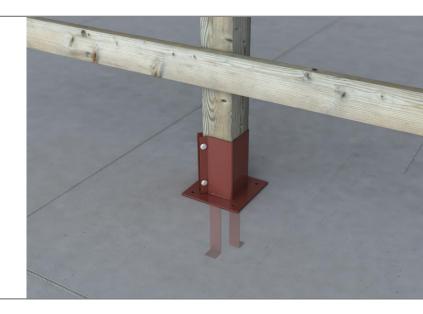

## PS2 Concrete-In Post Shoe

Designed for use when soil conditions are unsuitable for drive-in spikes.

| CODE    | POST SIZE       | BOX QTY. |
|---------|-----------------|----------|
| PS2/75  | 75 75 x 75mm    | 6        |
| PS2/100 | 100 100 x 100mm | 6        |