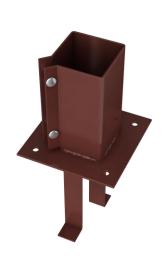

## PS2 Concrete-In Post Shoe

Designed for use when soil conditions are unsuitable for drive-in spikes.

| CODE    | POST SIZE       | BOX QTY. |
|---------|-----------------|----------|
| PS2/75  | 75 75 x 75mm    | 6        |
| PS2/100 | 100 100 x 100mm | 6        |