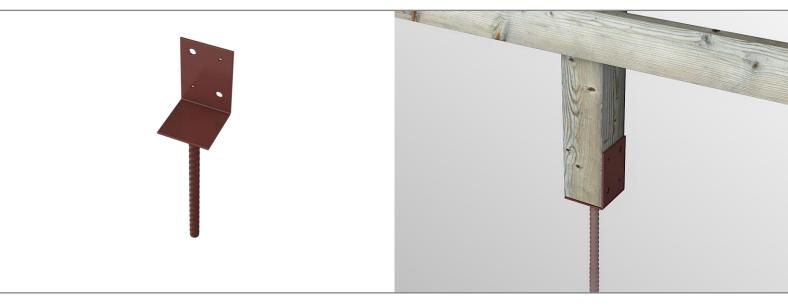

## **PS3 Post Support**

Heavy duty welded bracket (75 x 75mm with 220mm stem), designed to be set into concrete. To secure garden sleepers, posts for gazebos, carports and shelters. Not suitable for fencing

| CODE   | TIMBER SIZE | PACK QTY. |
|--------|-------------|-----------|
| PS3/75 | 75 x 75mm   | 12        |

Head Office: BPC Building Products Ltd, Flanshaw Way, Wakefield WF2 9LP Tel: 01924 364794

web: www.bpcfixings.com email: sales@bpcfixings.com