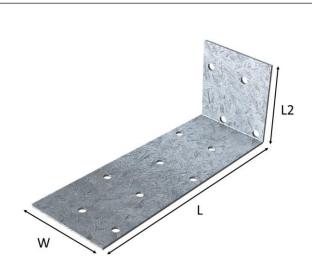

## **SPA** Sole Plate Anchor

The SPA is designed for use as anchorage of timber sole plate to concrete base, but may also be used as a frame tie for fixing timber window frames. Manufactured from 0.9mm thick galvanised steel.

#### Packaging:

Box Quantities see table

| Product Details |                 |     |    |                 |
|-----------------|-----------------|-----|----|-----------------|
| Product code    | Dimensions (mm) |     |    | Box             |
|                 | W               | L   | L2 | Box<br>Quantity |
| SPA/1           | 75              | 187 | 38 | 250             |
| SPA/2           | 75              | 175 | 50 | 250             |