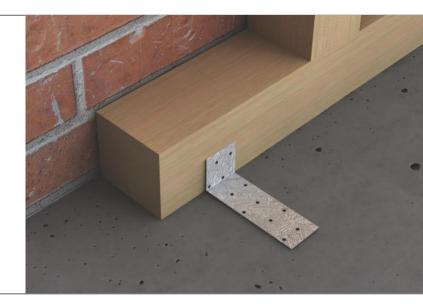

## **SPA** Sole Plate Anchor

The SPA is designed for use as anchorage of timber sole plate to concrete base, but may also be used as a frame tie for fixing timber window frames. Manufactured from 0.9mm thick galvanised steel.