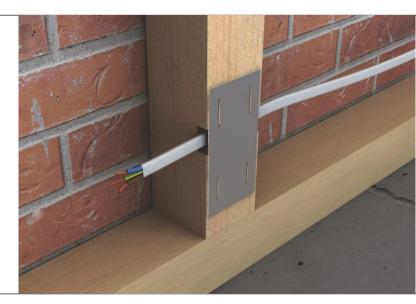

## **SPL** Safe Plate

The SPL is secured to timber studding by use of pre-punched spikes, to protect plumbing and electrical wiring against random nailing. Manufactured from 0.9mm pre-galvanised steel to BS EN 10346 DX51D +G275. Box quantity 200.