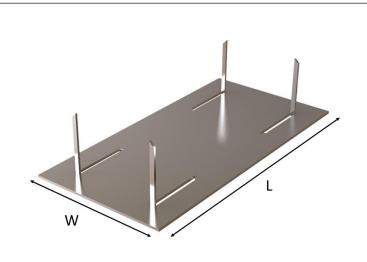

## Product SPL

Features:

- Easy to install Packaging:
- Box Quantities 200

| Product Details |                 |    |
|-----------------|-----------------|----|
| Product code    | Dimensions (mm) |    |
|                 | W               | L  |
| SPL/54          | 54              | 90 |