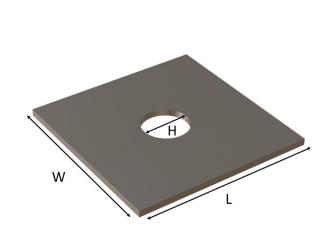

## **SPW** Square Plate Washer

The SPL Square plate washer is available ex-stock in pre-galvanised finish. Thickness 2.3mm. Non standard sizes and stainless steel available to order.

## Product SPW

Features:

- Easy to use Packaging:
- · Box Quantities see table

| Product Details |                 |    |     |                 |
|-----------------|-----------------|----|-----|-----------------|
| Product code    | Dimensions (mm) |    |     | Вох             |
|                 | W               | L  | Н   | Box<br>Quantity |
| SPW/50/10       | 50              | 50 | M10 | 100             |
| SPW/50/12       | 50              | 50 | M12 | 100             |
| SPW/50/20       | 50              | 50 | M20 | 100             |