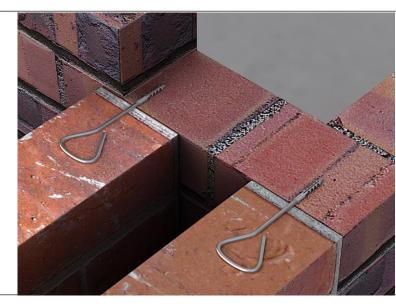

## Product SST Starter Tie

SST Starter Tie supplied complete with nylon plug. Used where new walls are being built directly from existing brickwork. Alternatively can be used without plug and screwed directly into timber door or window frames.