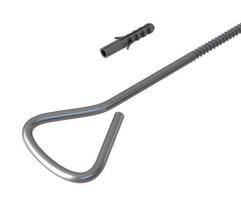

## Product SST Starter Tie

SST Starter Tie supplied complete with nylon plug. Used where new walls are being built directly from existing brickwork. Alternatively can be used without plug and screwed directly into timber door or window frames.