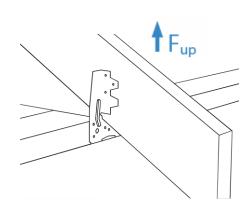

## **Load Directions**

| Product Details |                 |     |    |                      |       |         |                              |
|-----------------|-----------------|-----|----|----------------------|-------|---------|------------------------------|
| Product code    | Dimensions (mm) |     |    | Holes no. 4.0 Ø (mm) |       |         | Characteristic Capacity (kN) |
|                 | W               | L   | В  | Plate 1              |       | Plate 2 | Uplift                       |
| TC/38           | 38              | 110 | 35 | 7                    | 2x8.0 | 10      | 3.50                         |
| TC/44           | 44              |     |    |                      | 2x8.0 |         | 3.75                         |
| TC/47           | 47              |     |    |                      | 2x8.0 |         | 3.75                         |
| TC/50           | 50              |     |    |                      | 2x8.0 |         | 3.75                         |