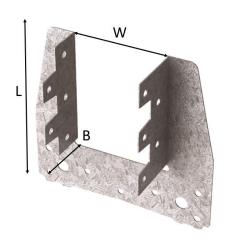

## **Load Directions**

| Product Details |                 |     |    |                      |       |         |                              |
|-----------------|-----------------|-----|----|----------------------|-------|---------|------------------------------|
| Product code    | Dimensions (mm) |     |    | Holes no. 4.0 Ø (mm) |       |         | Characteristic Capacity (kN) |
|                 | W               | L   | В  | Plate 1              |       | Plate 2 | Uplift                       |
| TC/38           | 38              | 110 | 35 | 7                    | 2x8.0 | 10      | 3.50                         |
| TC/44           | 44              |     |    |                      | 2x8.0 |         | 3.75                         |
| TC/47           | 47              |     |    |                      | 2x8.0 |         | 3.75                         |
| TC/50           | 50              |     |    |                      | 2x8.0 |         | 3.75                         |