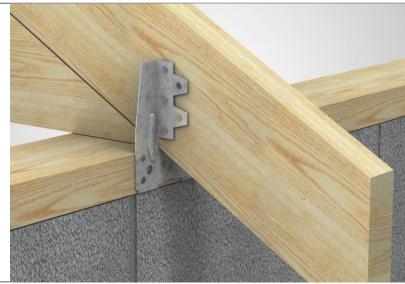

## TC Truss Clip

The TC Truss Clip connector produced from galvanised steel to BS EN 10346 +G275 as standard or stainless steel to order. Truss Clips provide an inexpensive and effective method of fixing trussed rafters to wallplates. Manufactured from 0.9mm thick galvanised steel. Can also be used for general applications as a multi-purpose connector to provide restraint whenever two timber members cross.