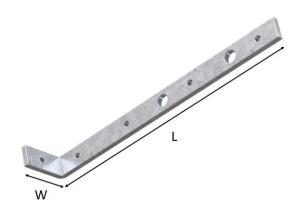

## WBT Window Board Tie

The WBT Window Board Tie is a pre-galvanised bracket designed to attach window boards to masonry wall. Manufactured from  $13 \times 3$  mm galvanised steel to BS EN 10346 + G275.

## Product

WBT

Packaging:

Box quantities see table below

| Product Details |                 |     |    |          |
|-----------------|-----------------|-----|----|----------|
| Product code    | Dimensions (mm) |     |    | Box      |
|                 |                 |     |    | Quantity |
| WBT/1/BENT      | 3.0             | 150 | 25 | 200      |